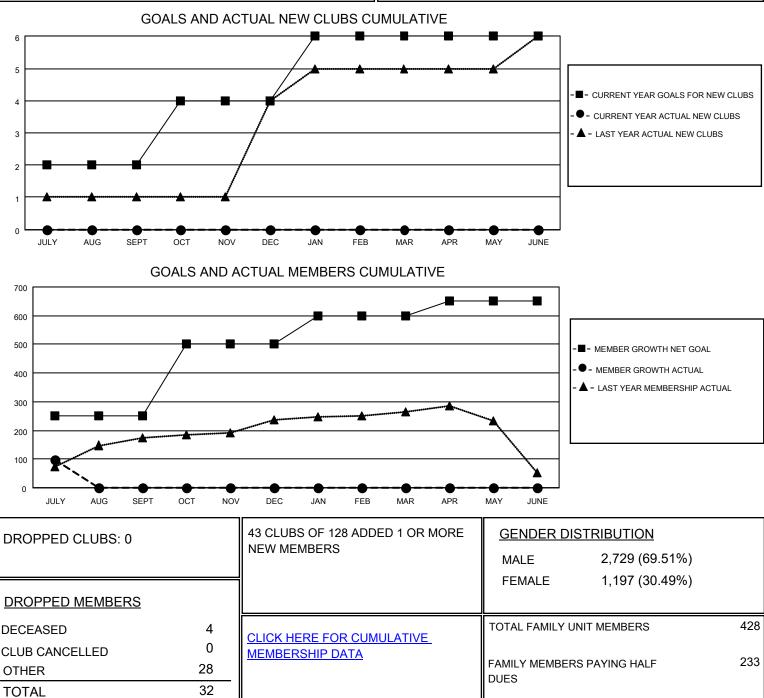

## LOCATION MALAYSIA

District 308 B1

Results as of: 7/31/2021

| Clubs                 |               |           |               | Members               |                        |                         |                                                    |
|-----------------------|---------------|-----------|---------------|-----------------------|------------------------|-------------------------|----------------------------------------------------|
| RESULTS FOR 2021-2022 |               |           |               | RESULTS FOR 2021-2022 |                        |                         |                                                    |
| QUARTER               | NEW CLUB GOAL | NEW CLUBS | DROPPED CLUBS | QUARTER MEM           | BER GROWTH NET<br>GOAL | MEMBER GROWTH<br>ACTUAL | DROPPED<br>MEMBERS ACTUAL<br>(including transfers) |
| JULY/AUG/SEPT         | 2             | 0         | 0             | JULY/AUG/SEPT         | 250                    | 130                     | 32                                                 |
| OCT/NOV/DEC           | 2             | 0         | 0             | OCT/NOV/DEC           | 250                    | 0                       | 0                                                  |
| JAN/FEB/MAR           | 2             | 0         | 0             | JAN/FEB/MAR           | 100                    | 0                       | 0                                                  |
| APR/MAY/JUNE          | 0             | 0         | 0             | APR/MAY/JUNE          | 50                     | 0                       | 0                                                  |